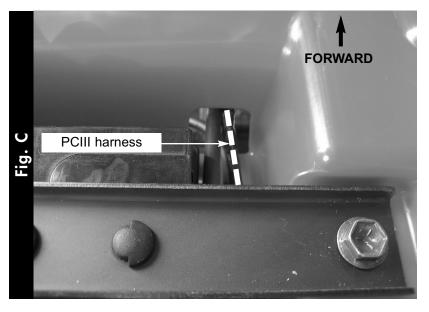

5 Route the PCIII harness under the battery bracket and through the hole in the fender (Fig. C).

- Attach the ground wire from the PCIII to the NEGATIVE side of the battery (Fig. D).
- Route the harness to the throttle body.