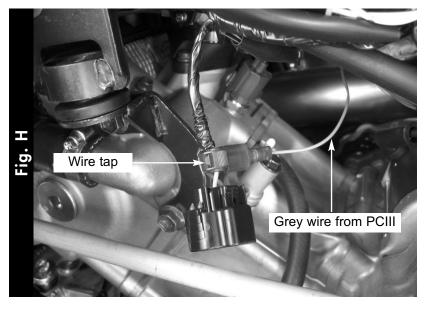

- 12 Crimp the supplied wire tap to the YELLOW wire of the stock harness (Fig. H).
- Connect the GREY wire from the PCIII to this wire tap (Fig. H).

Note: It is recommended to use dielectric grease on these connections.