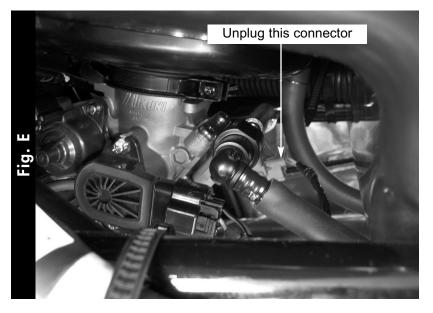

8 Unplug the stock wiring harness from the injector (Fig. E).

Plug the connectors from the PCIII in-line of the stock wiring harness and fuel injector (Fig.F).

- 10 Locate the Throttle Position Sensor on the left hand side of the throttle body (Fig. G).
- 11 Unplug the stock wiring harness from the TPS and pull the harness out to gain access.