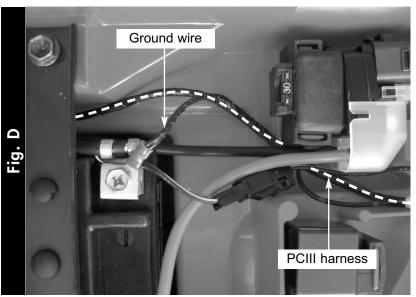

5 Route the PCIII harness under the battery bracket and through the hole in the fender (Fig. C).

- Attach the ground wire from the PCIII to the NEGATIVE side of the battery (Fig. D).
- Route the harness to the throttle body.