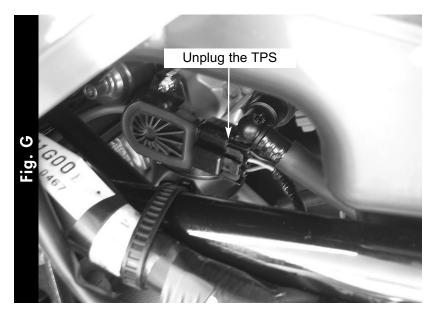

8 Unplug the stock wiring harness from the injector (Fig. E).

Plug the connectors from the PCIII in-line of the stock wiring harness and fuel injector (Fig.F).

- 10 Locate the Throttle Position Sensor on the left hand side of the throttle body (Fig. G).
- 11 Unplug the stock wiring harness from the TPS and pull the harness out to gain access.