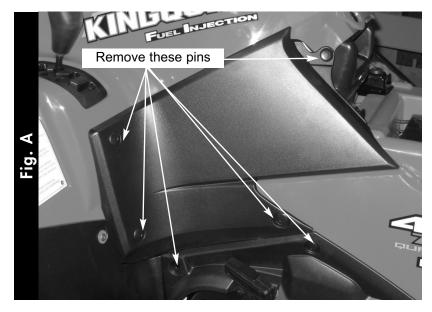

### PLEASE READ ALL DIRECTIONS BEFORE STARTING INSTALLATION

Dynojet Research 2191 Mendenhall Drive North Las Vegas, NV 89081 (800) 992-4993 www.powercommander.com

- 1 Remove the seat.
- 2 Remove the left side cover by pushing in on the pins (Fig. A).