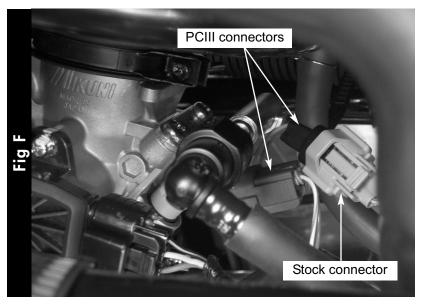

8 Unplug the stock wiring harness from the injector (Fig. E).

Plug the connectors from the PCIII in-line of the stock wiring harness and fuel injector (Fig.F).

- 10 Locate the Throttle Position Sensor on the left hand side of the throttle body (Fig. G).
- 11 Unplug the stock wiring harness from the TPS and pull the harness out to gain access.