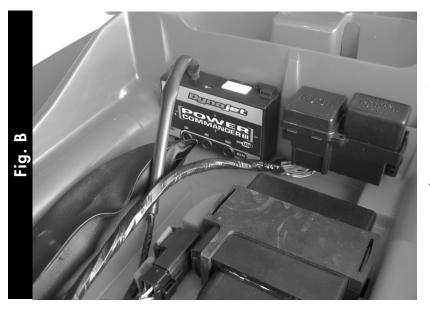

- Install the PCIII to the rear fender under the seat. Use the supplied velcro to hold the unit in place (Fig.B).
- 4 Route the PCIII harness towards the battery. Route the harness underneath all other wires.