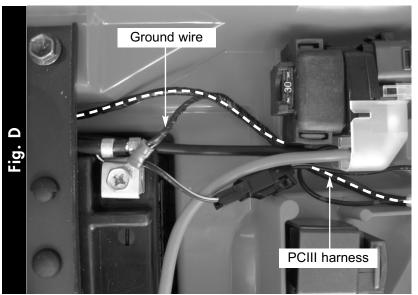

5 Route the PCIII harness under the battery bracket and through the hole in the fender (Fig. C).

- Attach the ground wire from the PCIII to the NEGATIVE side of the battery (Fig. D).
- Route the harness to the throttle body.