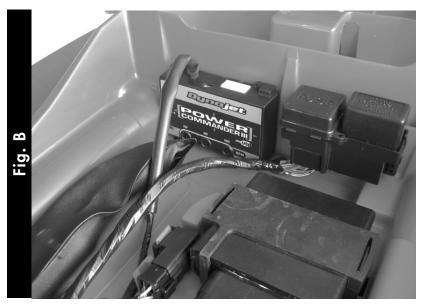

- Install the PCIII to the rear fender under the seat. Use the supplied velcro to hold the unit in place (Fig.B).
- 4 Route the PCIII harness towards the battery. Route the harness underneath all other wires.