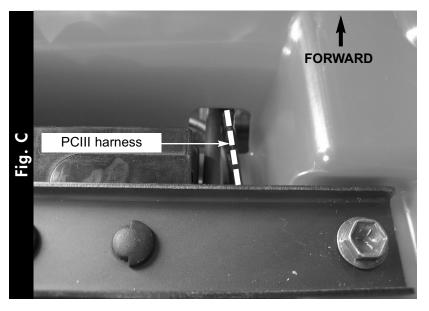

5 Route the PCIII harness under the battery bracket and through the hole in the fender (Fig. C).

- Attach the ground wire from the PCIII to the NEGATIVE side of the battery (Fig. D).
- Route the harness to the throttle body.