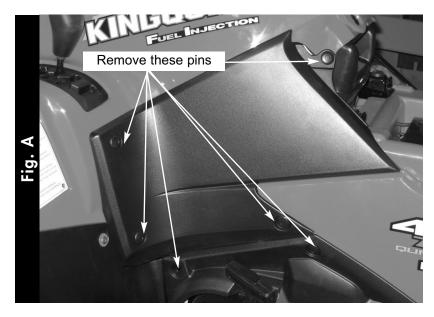

## PLEASE READ ALL DIRECTIONS BEFORE STARTING INSTALLATION

Dynojet Research 2191 Mendenhall Drive North Las Vegas, NV 89081 (800) 992-4993 www.powercommander.com

- 1 Remove the seat.
- 2 Remove the left side cover by pushing in on the pins (Fig. A).