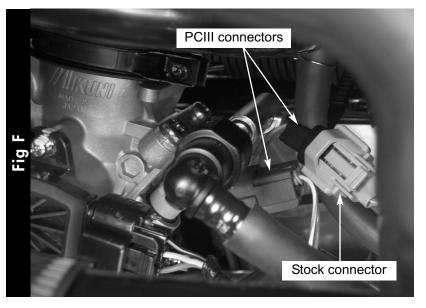

8 Unplug the stock wiring harness from the injector (Fig. E).

Plug the connectors from the PCIII in-line of the stock wiring harness and fuel injector (Fig.F).

- 10 Locate the Throttle Position Sensor on the left hand side of the throttle body (Fig. G).
- 11 Unplug the stock wiring harness from the TPS and pull the harness out to gain access.