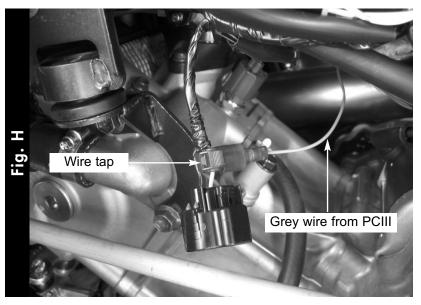

- 12 Crimp the supplied wire tap to the YELLOW wire of the stock harness (Fig. H).
- Connect the GREY wire from the PCIII to this wire tap (Fig. H).

Note: It is recommended to use dielectric grease on these connections.