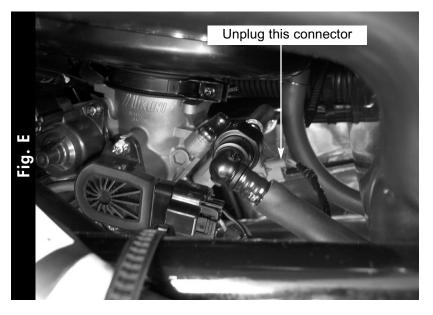

8 Unplug the stock wiring harness from the injector (Fig. E).

Plug the connectors from the PCIII in-line of the stock wiring harness and fuel injector (Fig.F).

- 10 Locate the Throttle Position Sensor on the left hand side of the throttle body (Fig. G).
- 11 Unplug the stock wiring harness from the TPS and pull the harness out to gain access.