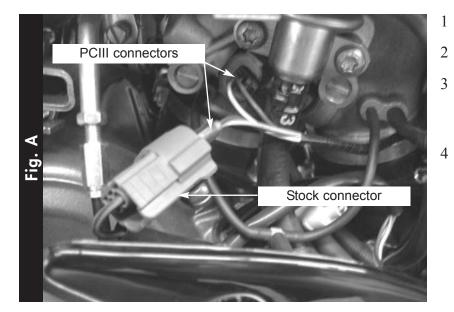

### PLEASE READ ALL DIRECTIONS BEFORE STARTING INSTALLATION

Dynojet Research 2191 Mendenhall Drive North Las Vegas, NV 89031 (800) 992-4993 www.powercommander.com

Pereoret en entertaine enter

- Remove the seat.
- Lift up the front of the fuel tank.
- Disconnect the wiring harness from the injector on the left hand side of the bike by sqeezing the connector.
- Connect one pair of the leads from the PCIII in-line of the stock harness and throttle body (Fig.A).