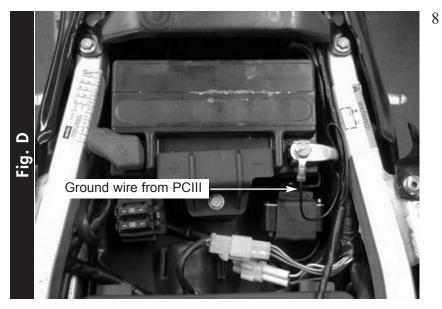

Attach the ground wire from the PCIII to the negative side of the battery (Fig. D).

- Install the PCIII in the rear trunk area of the bike (Fig. E) using the supplied velcro. Make sure to clean both surfaces with alcohol first.
- 9