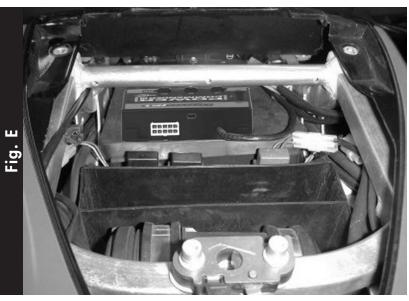

Attach the ground wire from the PCIII to the negative side of the battery (Fig. D).

- Install the PCIII in the rear trunk area of the bike (Fig. E) using the supplied velcro. Make sure to clean both surfaces with alcohol first.
- 9