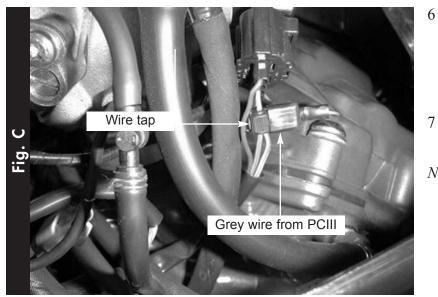

Repeat steps 3-4 for the right hand side (Fig.B).

5

- Locate the throttle position sensor on the trottle bodies. Locate the yellow wire with the brown tracer coming from the sensor. Connect the supplied wire tap to this wire.
- Plug the grey wire from the PCIII to the wire tap (Fig. C).
- Note: It is recommended to use dialectric grease on these connections.