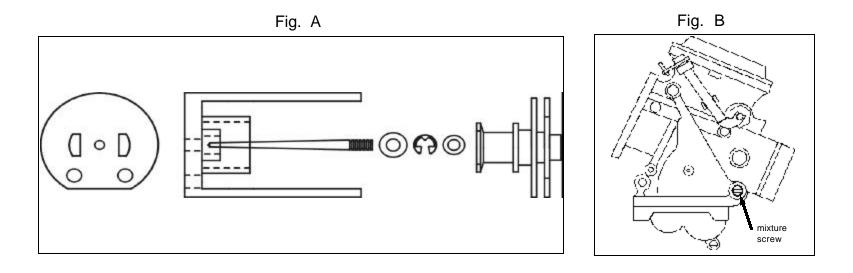

## STAGE ONE INSTRUCTIONS

1. Remove vacuum slide from carbs. Remove stock needles & spacers, noting order of assembly (Fig. A).

2. Install Dynojet needles on groove #4, using all stock spacers (Fig. A). Install the Dynojet washers above the E-clip.

3. Remove stock main jets and replace with Dynojet mains provided. If you are running the stock exhaust use the DJ155 main jets, if you are running an aftermarket header or slip-on with high flowing baffle, use the DJ160 main jets. Be sure that the jets you are changing are the main jets.

4. Locate the fuel mixture screw (Fig. B). Carefully turn mixture screws clockwise until they seat, turn back out 2-1/2 turns.

## Place E-clip in groove #4 from the top