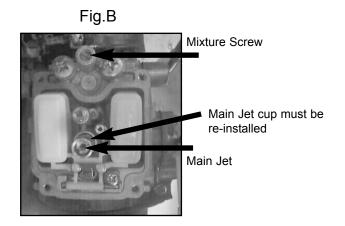

STAGE ONE INSTRUCTIONS

Q434,001

- 1.Remove vacuum slide from carb. Remove stock needle & spacers, noting order of assembly (Fig.A).
- 2. Install Dynojet needle on groove #4 for applications below 5000 feet, groove #3 for above 5000 feet, using all stock spacers (Fig.A). Install the Dynojet slide spring (DSP011) in place of the stock slide spring. **NOTE:** The DSP77 spring does not have to be used, it is supplied in case the stock spring is misplaced. The Dynojet washer (DW0001) does not need to be installed at this time, it is for half step adjustments. After installing the slides in the carbs be sure to check slide movement manually before air box installation.
- 3. Remove stock main jet and replace with Dynojet main jet provided. Use the DJ124 below 3000 feet, DJ120 from 3000 to 6000 feet and DJ116 above 6000 feet. When using an aftermarket exhaust with a high flow baffle, Use the DJ128 below 3000 feet, DJ124 from 3000 to 6000 feet and the DJ120 above 6000 feet.
- 4. Locate the Fuel Mixture Screw (Fig.B). Using a flat blade screwdriver, turn the mixture screw clockwise until it seats, then turn out 2.5 turns, 2 turns above 5000 feet.