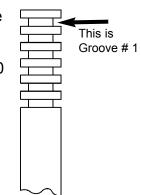

STAGE ONE INSTRUCTIONS

Q434,001

- 1.Remove vacuum slide from carb. Remove stock needle & spacers, noting order of assembly (Fig.A).
- 2. Install Dynojet needle on groove #4 for applications below 5000 feet, groove #3 for above 5000 feet, using all stock spacers (Fig.A). Install the Dynojet slide spring (DSP011) in place of the stock slide spring. **NOTE:** The DSP77 spring does not have to be used, it is supplied in case the stock spring is misplaced. The Dynojet washer (DW0001) does not need to be installed at this time, it is for half step adjustments. After installing the slides in the carbs be sure to check slide movement manually before air box installation.
- 3. Remove stock main jet and replace with Dynojet main jet provided. Use the DJ124 below 3000 feet, DJ120 from 3000 to 6000 feet and DJ116 above 6000 feet. When using an aftermarket exhaust with a high flow baffle, Use the DJ128 below 3000 feet, DJ124 from 3000 to 6000 feet and the DJ120 above 6000 feet.
- 4. Locate the Fuel Mixture Screw (Fig.B). Using a flat blade screwdriver, turn the mixture screw clockwise until it seats, then turn out 2.5 turns, 2 turns above 5000 feet.