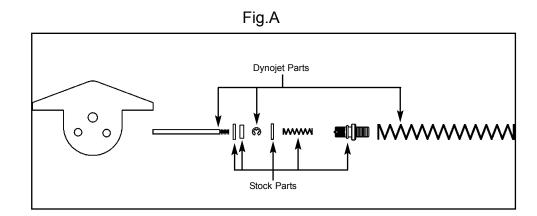

STAGE ONE INSTRUCTIONS

Q434,001

- 1.Remove vacuum slide from carb. Remove stock needle & spacers, noting order of assembly (Fig.A).
- 2. Install Dynojet needle on groove #4 for applications below 5000 feet, groove #3 for above 5000 feet, using all stock spacers (Fig.A). Install the Dynojet slide spring (DSP011) in place of the stock slide spring. **NOTE:** The DSP77 spring does not have to be used, it is supplied in case the stock spring is misplaced. The Dynojet washer (DW0001) does not need to be installed at this time, it is for half step adjustments. After installing the slides in the carbs be sure to check slide movement manually before air box installation.
- 3. Remove stock main jet and replace with Dynojet main jet provided. Use the DJ124 below 3000 feet, DJ120 from 3000 to 6000 feet and DJ116 above 6000 feet. When using an aftermarket exhaust with a high flow baffle, Use the DJ128 below 3000 feet, DJ124 from 3000 to 6000 feet and the DJ120 above 6000 feet.
- 4. Locate the Fuel Mixture Screw (Fig.B). Using a flat blade screwdriver, turn the mixture screw clockwise until it seats, then turn out 2.5 turns, 2 turns above 5000 feet.